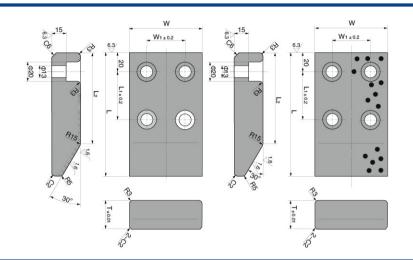

## BY-5W 凸轮行程滑板 Cam Stroke Plate

单位Unit: mm

| 型号<br>Parts No. | w   | L   | т  | W <sub>1</sub> | L <sub>1</sub> | $L_2$ |
|-----------------|-----|-----|----|----------------|----------------|-------|
| BY-5W-75×130    | 75  | 130 | 30 | 40             | 50             | 95    |
| BY-5W-75×150    |     | 150 | 45 | 40             | 45             | 90    |
| BY-5W-100×130   |     | 130 | 30 |                | 50             | 95    |
| BY-5W-100×150   | 100 | 150 | 45 | 60             | 45             | 90    |
| BY-5W-100×170   |     | 170 | 60 | 60             | 45             | 90    |
| BY-5W-100×200   |     | 200 | 60 |                | 75             | 120   |
| BY-5W-125×130   |     | 130 | 30 |                | 50             | 95    |
| BY-5W-125×150   | 125 | 150 | 45 | 85             | 45             | 90    |
| BY-5W-125×170   |     | 170 | 60 |                | 45             | 90    |
| BY-5W-125×200   |     | 200 | 60 |                | 75             | 120   |
| BY-5W-150×130   |     | 130 | 30 |                | 50             | 95    |
| BY-5W-150×150   | 150 | 150 | 45 | 110            | 45             | 90    |
| BY-5W-150×170   |     | 170 | 60 |                | 45             | 90    |
| BY-5W-150×200   |     | 200 | 60 |                | 75             | 120   |