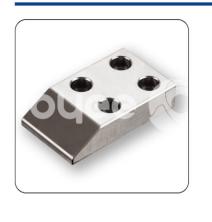

## BY-5W 凸轮行程滑板 Cam Stroke Plate

单位Unit: mm

| 型号<br>Parts No. | w   | L   | т  | W <sub>1</sub> | L <sub>1</sub> | $L_2$ |
|-----------------|-----|-----|----|----------------|----------------|-------|
| BY-5W-75×130    | 75  | 130 | 30 | 40             | 50             | 95    |
| BY-5W-75×150    |     | 150 | 45 | 40             | 45             | 90    |
| BY-5W-100×130   |     | 130 | 30 |                | 50             | 95    |
| BY-5W-100×150   | 100 | 150 | 45 | 60             | 45             | 90    |
| BY-5W-100×170   |     | 170 | 60 | 60             | 45             | 90    |
| BY-5W-100×200   |     | 200 | 60 |                | 75             | 120   |
| BY-5W-125×130   |     | 130 | 30 |                | 50             | 95    |
| BY-5W-125×150   | 125 | 150 | 45 | 85             | 45             | 90    |
| BY-5W-125×170   |     | 170 | 60 |                | 45             | 90    |
| BY-5W-125×200   |     | 200 | 60 |                | 75             | 120   |
| BY-5W-150×130   |     | 130 | 30 |                | 50             | 95    |
| BY-5W-150×150   | 150 | 150 | 45 | 110            | 45             | 90    |
| BY-5W-150×170   |     | 170 | 60 |                | 45             | 90    |
| BY-5W-150×200   |     | 200 | 60 |                | 75             | 120   |